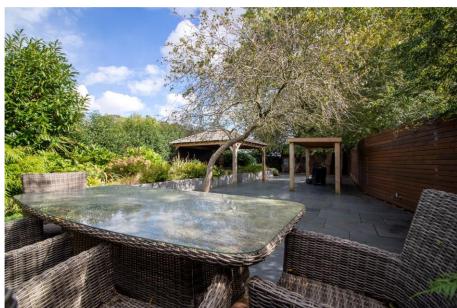

## The White House, Main Street, Newton, NG13 8HN

An elegant and beautifully proportioned Georgian country house occupying a wonderful established plot of 2.68 acres. A portico period entrance with panelled doorway and arched fanlight opens into an impressive entrance hall with sweeping balustraded dogleg return staircase rising to first floor gallery landing. A beautifully appointed drawing room with open fireplace and French doors onto garden. Sitting room with period fireplace and fitted bookshelf and cupboards. Dining room with heavy exposed beams semi-open plan to stunning contemporary high specification kitchen diner with central island and large picture windows offering lovely views across the gardens. There is a downstairs WC and separate utility room. To the first floor is the principal bedroom with separate dressing room, three further bedrooms and two bathrooms. To the second floor are two further bedrooms. The property has a rear staircase and back door and would suit those looking to create secondary accommodation. The grounds and gardens are professionally landscaped to an exceptional standard to include sheltered stocked gardens, recreation areas, tennis court and paddockideal for equestrian users.

## **Accommodation & Amenities**

- Elegant Georgian Country House of Distinction
- Beautiful Proportions & Stunning Period Features
- Flexible Accommodation with Two Staircases
- Three Characterful Receptions & Contemporary Kitchen Diner
- Principal Bedroom with Dressing Room, Five Further Bedrooms & Two Bathrooms
- Impressive Professionally Landscaped Grounds & Gardens
- 1.68 Acre Paddock that could suit Equestrian Users
- Beautifully Maintained Tennis Court