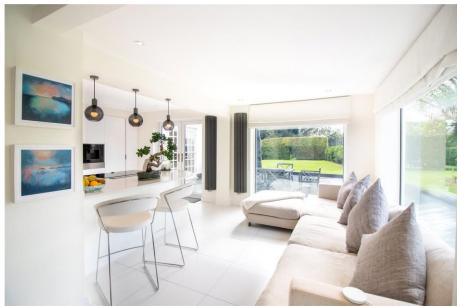

## The White House, Main Street, Newton, NG13 8HN

An elegant and beautifully proportioned Georgian country house occupying a wonderful established plot of 2.68 acres. A portico period entrance with panelled doorway and arched fanlight opens into an impressive entrance hall with sweeping balustraded dogleg return staircase rising to first floor gallery landing. A beautifully appointed drawing room with open fireplace and French doors onto garden. Sitting room with period fireplace and fitted bookshelf and cupboards. Dining room with heavy exposed beams semi-open plan to stunning contemporary high specification kitchen diner with central island and large picture windows offering lovely views across the gardens. There is a downstairs WC and separate utility room. To the first floor is the principal bedroom with separate dressing room, three further bedrooms and two bathrooms. To the second floor are two further bedrooms. The property has a rear staircase and back door and would suit those looking to create secondary accommodation. The grounds and gardens are professionally landscaped to an exceptional standard to include sheltered stocked gardens, recreation areas, tennis court and paddockideal for equestrian users.

## **Accommodation & Amenities**

- Elegant Georgian Country House of Distinction
- Beautiful Proportions & Stunning Period Features
- Flexible Accommodation with Two Staircases
- Three Characterful Receptions & Contemporary Kitchen Diner
- Principal Bedroom with Dressing Room, Five Further Bedrooms & Two Bathrooms
- Impressive Professionally Landscaped Grounds & Gardens
- 1.68 Acre Paddock that could suit Equestrian Users
- Beautifully Maintained Tennis Court