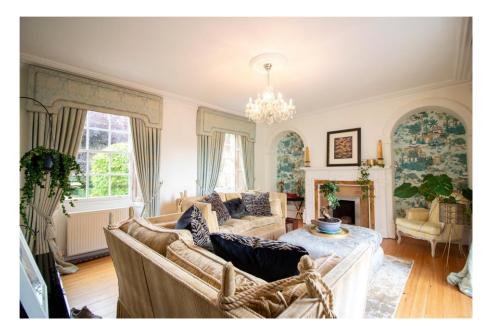

## The White House, Main Street, Newton, NG13 8HN

An elegant and beautifully proportioned Georgian country house occupying a wonderful established plot of 2.68 acres. A portico period entrance with panelled doorway and arched fanlight opens into an impressive entrance hall with sweeping balustraded dogleg return staircase rising to first floor gallery landing. A beautifully appointed drawing room with open fireplace and French doors onto garden. Sitting room with period fireplace and fitted bookshelf and cupboards. Dining room with heavy exposed beams semi-open plan to stunning contemporary high specification kitchen diner with central island and large picture windows offering lovely views across the gardens. There is a downstairs WC and separate utility room. To the first floor is the principal bedroom with separate dressing room, three further bedrooms and two bathrooms. To the second floor are two further bedrooms. The property has a rear staircase and back door and would suit those looking to create secondary accommodation. The grounds and gardens are professionally landscaped to an exceptional standard to include sheltered stocked gardens, recreation areas, tennis court and paddockideal for equestrian users.

## **Accommodation & Amenities**

- Elegant Georgian Country House of Distinction
- Beautiful Proportions & Stunning Period Features
- Flexible Accommodation with Two Staircases
- Three Characterful Receptions & Contemporary Kitchen Diner
- Principal Bedroom with Dressing Room, Five Further Bedrooms & Two Bathrooms
- Impressive Professionally Landscaped Grounds & Gardens
- 1.68 Acre Paddock that could suit Equestrian Users
- Beautifully Maintained Tennis Court