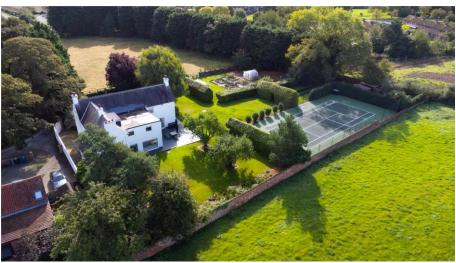

## The White House, Main Street, Newton, NG13 8HN

An elegant and beautifully proportioned Georgian country house occupying a wonderful established plot of 2.68 acres. A portico period entrance with panelled doorway and arched fanlight opens into an impressive entrance hall with sweeping balustraded dogleg return staircase rising to first floor gallery landing. A beautifully appointed drawing room with open fireplace and French doors onto garden. Sitting room with period fireplace and fitted bookshelf and cupboards. Dining room with heavy exposed beams semi-open plan to stunning contemporary high specification kitchen diner with central island and large picture windows offering lovely views across the gardens. There is a downstairs WC and separate utility room. To the first floor is the principal bedroom with separate dressing room, three further bedrooms and two bathrooms. To the second floor are two further bedrooms. The property has a rear staircase and back door and would suit those looking to create secondary accommodation. The grounds and gardens are professionally landscaped to an exceptional standard to include sheltered stocked gardens, recreation areas, tennis court and paddockideal for equestrian users.

## **Accommodation & Amenities**

- Elegant Georgian Country House of Distinction
- Beautiful Proportions & Stunning Period Features
- Flexible Accommodation with Two Staircases
- Three Characterful Receptions & Contemporary Kitchen Diner
- Principal Bedroom with Dressing Room, Five Further Bedrooms & Two Bathrooms
- Impressive Professionally Landscaped Grounds & Gardens
- 1.68 Acre Paddock that could suit Equestrian Users
- Beautifully Maintained Tennis Court