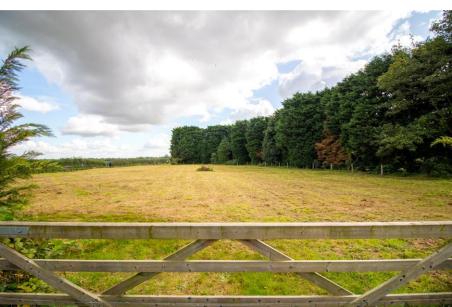

## The White House, Main Street, Newton, NG13 8HN

An elegant and beautifully proportioned Georgian country house occupying a wonderful established plot of 2.68 acres. A portico period entrance with panelled doorway and arched fanlight opens into an impressive entrance hall with sweeping balustraded dogleg return staircase rising to first floor gallery landing. A beautifully appointed drawing room with open fireplace and French doors onto garden. Sitting room with period fireplace and fitted bookshelf and cupboards. Dining room with heavy exposed beams semi-open plan to stunning contemporary high specification kitchen diner with central island and large picture windows offering lovely views across the gardens. There is a downstairs WC and separate utility room. To the first floor is the principal bedroom with separate dressing room, three further bedrooms and two bathrooms. To the second floor are two further bedrooms. The property has a rear staircase and back door and would suit those looking to create secondary accommodation. The grounds and gardens are professionally landscaped to an exceptional standard to include sheltered stocked gardens, recreation areas, tennis court and paddockideal for equestrian users.

## **Accommodation & Amenities**

- Elegant Georgian Country House of Distinction
- Beautiful Proportions & Stunning Period Features
- Flexible Accommodation with Two Staircases
- Three Characterful Receptions & Contemporary Kitchen Diner
- Principal Bedroom with Dressing Room, Five Further Bedrooms & Two Bathrooms
- Impressive Professionally Landscaped Grounds & Gardens
- 1.68 Acre Paddock that could suit Equestrian Users
- Beautifully Maintained Tennis Court