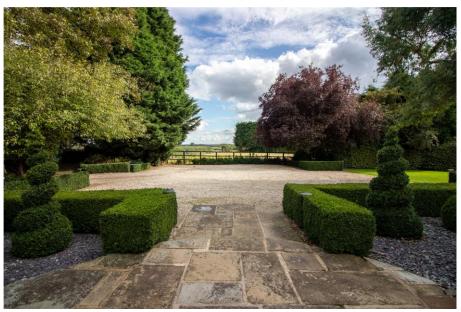

## The White House, Main Street, Newton, NG13 8HN

An elegant and beautifully proportioned Georgian country house occupying a wonderful established plot of 2.68 acres. A portico period entrance with panelled doorway and arched fanlight opens into an impressive entrance hall with sweeping balustraded dogleg return staircase rising to first floor gallery landing. A beautifully appointed drawing room with open fireplace and French doors onto garden. Sitting room with period fireplace and fitted bookshelf and cupboards. Dining room with heavy exposed beams semi-open plan to stunning contemporary high specification kitchen diner with central island and large picture windows offering lovely views across the gardens. There is a downstairs WC and separate utility room. To the first floor is the principal bedroom with separate dressing room, three further bedrooms and two bathrooms. To the second floor are two further bedrooms. The property has a rear staircase and back door and would suit those looking to create secondary accommodation. The grounds and gardens are professionally landscaped to an exceptional standard to include sheltered stocked gardens, recreation areas, tennis court and paddockideal for equestrian users.

## **Accommodation & Amenities**

- Elegant Georgian Country House of Distinction
- Beautiful Proportions & Stunning Period Features
- Flexible Accommodation with Two Staircases
- Three Characterful Receptions & Contemporary Kitchen Diner
- Principal Bedroom with Dressing Room, Five Further Bedrooms & Two Bathrooms
- Impressive Professionally Landscaped Grounds & Gardens
- 1.68 Acre Paddock that could suit Equestrian Users
- Beautifully Maintained Tennis Court