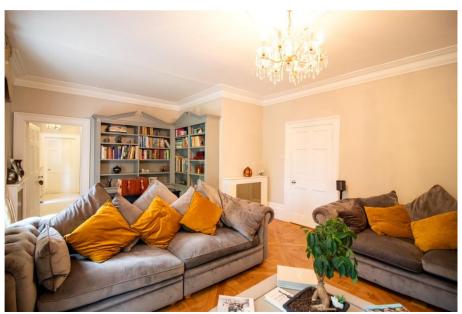

## The White House, Main Street, Newton, NG13 8HN

An elegant and beautifully proportioned Georgian country house occupying a wonderful established plot of 2.68 acres. A portico period entrance with panelled doorway and arched fanlight opens into an impressive entrance hall with sweeping balustraded dogleg return staircase rising to first floor gallery landing. A beautifully appointed drawing room with open fireplace and French doors onto garden. Sitting room with period fireplace and fitted bookshelf and cupboards. Dining room with heavy exposed beams semi-open plan to stunning contemporary high specification kitchen diner with central island and large picture windows offering lovely views across the gardens. There is a downstairs WC and separate utility room. To the first floor is the principal bedroom with separate dressing room, three further bedrooms and two bathrooms. To the second floor are two further bedrooms. The property has a rear staircase and back door and would suit those looking to create secondary accommodation. The grounds and gardens are professionally landscaped to an exceptional standard to include sheltered stocked gardens, recreation areas, tennis court and paddockideal for equestrian users.

## **Accommodation & Amenities**

- Elegant Georgian Country House of Distinction
- Beautiful Proportions & Stunning Period Features
- Flexible Accommodation with Two Staircases
- Three Characterful Receptions & Contemporary Kitchen Diner
- Principal Bedroom with Dressing Room, Five Further Bedrooms & Two Bathrooms
- Impressive Professionally Landscaped Grounds & Gardens
- 1.68 Acre Paddock that could suit Equestrian Users
- Beautifully Maintained Tennis Court