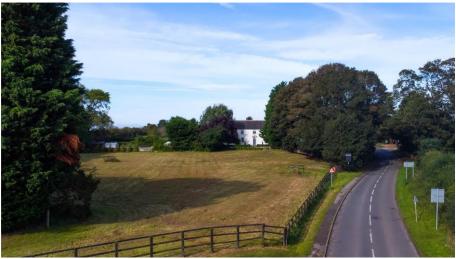

## The White House, Main Street, Newton, NG13 8HN

An elegant and beautifully proportioned Georgian country house occupying a wonderful established plot of 2.68 acres. A portico period entrance with panelled doorway and arched fanlight opens into an impressive entrance hall with sweeping balustraded dogleg return staircase rising to first floor gallery landing. A beautifully appointed drawing room with open fireplace and French doors onto garden. Sitting room with period fireplace and fitted bookshelf and cupboards. Dining room with heavy exposed beams semi-open plan to stunning contemporary high specification kitchen diner with central island and large picture windows offering lovely views across the gardens. There is a downstairs WC and separate utility room. To the first floor is the principal bedroom with separate dressing room, three further bedrooms and two bathrooms. To the second floor are two further bedrooms. The property has a rear staircase and back door and would suit those looking to create secondary accommodation. The grounds and gardens are professionally landscaped to an exceptional standard to include sheltered stocked gardens, recreation areas, tennis court and paddockideal for equestrian users.

## **Accommodation & Amenities**

- Elegant Georgian Country House of Distinction
- Beautiful Proportions & Stunning Period Features
- Flexible Accommodation with Two Staircases
- Three Characterful Receptions & Contemporary Kitchen Diner
- Principal Bedroom with Dressing Room, Five Further Bedrooms & Two Bathrooms
- Impressive Professionally Landscaped Grounds & Gardens
- 1.68 Acre Paddock that could suit Equestrian Users
- Beautifully Maintained Tennis Court