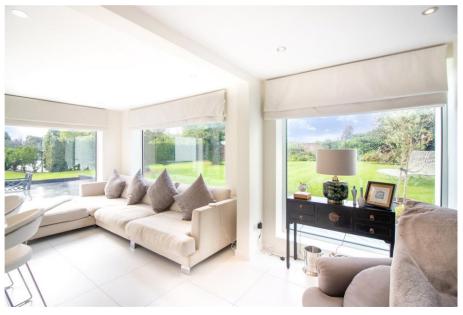

## The White House, Main Street, Newton, NG13 8HN

An elegant and beautifully proportioned Georgian country house occupying a wonderful established plot of 2.68 acres. A portico period entrance with panelled doorway and arched fanlight opens into an impressive entrance hall with sweeping balustraded dogleg return staircase rising to first floor gallery landing. A beautifully appointed drawing room with open fireplace and French doors onto garden. Sitting room with period fireplace and fitted bookshelf and cupboards. Dining room with heavy exposed beams semi-open plan to stunning contemporary high specification kitchen diner with central island and large picture windows offering lovely views across the gardens. There is a downstairs WC and separate utility room. To the first floor is the principal bedroom with separate dressing room, three further bedrooms and two bathrooms. To the second floor are two further bedrooms. The property has a rear staircase and back door and would suit those looking to create secondary accommodation. The grounds and gardens are professionally landscaped to an exceptional standard to include sheltered stocked gardens, recreation areas, tennis court and paddockideal for equestrian users.