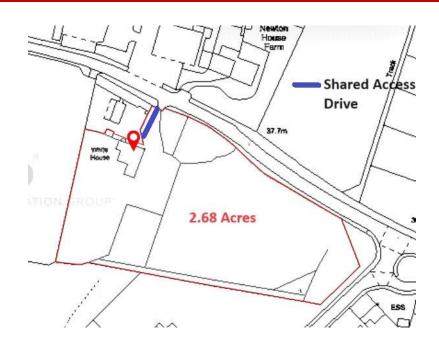

## The White House, Main Street, Newton, NG13 8HN

An elegant and beautifully proportioned Georgian country house occupying a wonderful established plot of 2.68 acres. A portico period entrance with panelled doorway and arched fanlight opens into an impressive entrance hall with sweeping balustraded dogleg return staircase rising to first floor gallery landing. A beautifully appointed drawing room with open fireplace and French doors onto garden. Sitting room with period fireplace and fitted bookshelf and cupboards. Dining room with heavy exposed beams semi-open plan to stunning contemporary high specification kitchen diner with central island and large picture windows offering lovely views across the gardens. There is a downstairs WC and separate utility room. To the first floor is the principal bedroom with separate dressing room, three further bedrooms and two bathrooms. To the second floor are two further bedrooms. The property has a rear staircase and back door and would suit those looking to create secondary accommodation. The grounds and gardens are professionally landscaped to an exceptional standard to include sheltered stocked gardens, recreation areas, tennis court and paddockideal for equestrian users.

## **Accommodation & Amenities**

- Elegant Georgian Country House of Distinction
- Beautiful Proportions & Stunning Period Features
- Flexible Accommodation with Two Staircases
- Three Characterful Receptions & Contemporary Kitchen Diner
- Principal Bedroom with Dressing Room, Five Further Bedrooms & Two Bathrooms
- Impressive Professionally Landscaped Grounds & Gardens
- 1.68 Acre Paddock that could suit Equestrian Users
- Beautifully Maintained Tennis Court