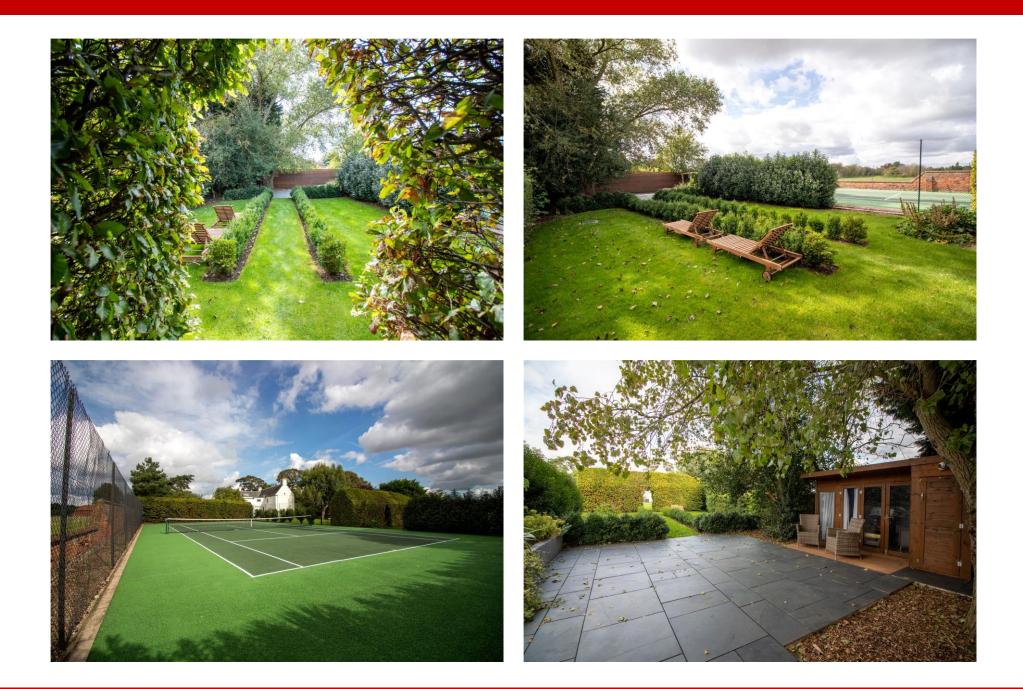

## The White House, Main Street, Newton, NG13 8HN

An elegant and beautifully proportioned Georgian country house occupying a wonderful established plot of 2.68 acres. A portico period entrance with panelled doorway and arched fanlight opens into an impressive entrance hall with sweeping balustraded dogleg return staircase rising to first floor gallery landing. A beautifully appointed drawing room with open fireplace and French doors onto garden. Sitting room with period fireplace and fitted bookshelf and cupboards. Dining room with heavy exposed beams semi-open plan to stunning contemporary high specification kitchen diner with central island and large picture windows offering lovely views across the gardens. There is a downstairs WC and separate utility room. To the first floor is the principal bedroom with separate dressing room, three further bedrooms and two bathrooms. To the second floor are two further bedrooms. The property has a rear staircase and back door and would suit those looking to create secondary accommodation. The grounds and gardens are professionally landscaped to an exceptional standard to include sheltered stocked gardens, recreation areas, tennis court and paddockideal for equestrian users.

## **Accommodation & Amenities**

- Elegant Georgian Country House of Distinction
- Beautiful Proportions & Stunning Period Features
- Flexible Accommodation with Two Staircases
- Three Characterful Receptions & Contemporary Kitchen Diner
- Principal Bedroom with Dressing Room, Five Further Bedrooms & Two Bathrooms
- Impressive Professionally Landscaped Grounds & Gardens
- 1.68 Acre Paddock that could suit Equestrian Users
- Beautifully Maintained Tennis Court