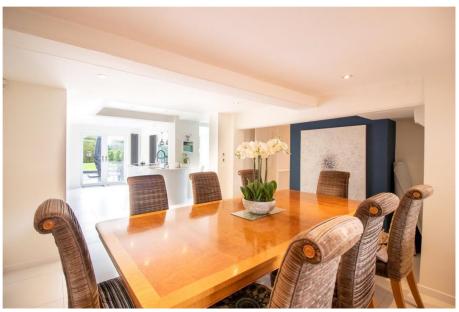

## The White House, Main Street, Newton, NG13 8HN

An elegant and beautifully proportioned Georgian country house occupying a wonderful established plot of 2.68 acres. A portico period entrance with panelled doorway and arched fanlight opens into an impressive entrance hall with sweeping balustraded dogleg return staircase rising to first floor gallery landing. A beautifully appointed drawing room with open fireplace and French doors onto garden. Sitting room with period fireplace and fitted bookshelf and cupboards. Dining room with heavy exposed beams semi-open plan to stunning contemporary high specification kitchen diner with central island and large picture windows offering lovely views across the gardens. There is a downstairs WC and separate utility room. To the first floor is the principal bedroom with separate dressing room, three further bedrooms and two bathrooms. To the second floor are two further bedrooms. The property has a rear staircase and back door and would suit those looking to create secondary accommodation. The grounds and gardens are professionally landscaped to an exceptional standard to include sheltered stocked gardens, recreation areas, tennis court and paddockideal for equestrian users.