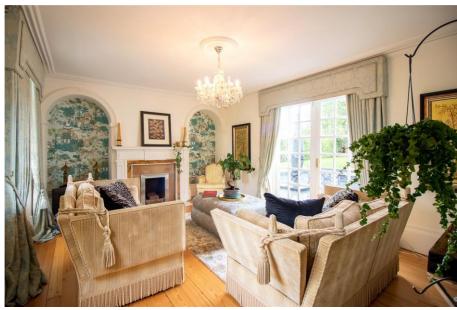

## The White House, Main Street, Newton, NG13 8HN

An elegant and beautifully proportioned Georgian country house occupying a wonderful established plot of 2.68 acres. A portico period entrance with panelled doorway and arched fanlight opens into an impressive entrance hall with sweeping balustraded dogleg return staircase rising to first floor gallery landing. A beautifully appointed drawing room with open fireplace and French doors onto garden. Sitting room with period fireplace and fitted bookshelf and cupboards. Dining room with heavy exposed beams semi-open plan to stunning contemporary high specification kitchen diner with central island and large picture windows offering lovely views across the gardens. There is a downstairs WC and separate utility room. To the first floor is the principal bedroom with separate dressing room, three further bedrooms and two bathrooms. To the second floor are two further bedrooms. The property has a rear staircase and back door and would suit those looking to create secondary accommodation. The grounds and gardens are professionally landscaped to an exceptional standard to include sheltered stocked gardens, recreation areas, tennis court and paddockideal for equestrian users.