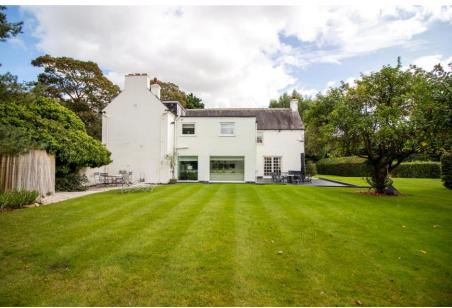

## The White House, Main Street, Newton, NG13 8HN

An elegant and beautifully proportioned Georgian country house occupying a wonderful established plot of 2.68 acres. A portico period entrance with panelled doorway and arched fanlight opens into an impressive entrance hall with sweeping balustraded dogleg return staircase rising to first floor gallery landing. A beautifully appointed drawing room with open fireplace and French doors onto garden. Sitting room with period fireplace and fitted bookshelf and cupboards. Dining room with heavy exposed beams semi-open plan to stunning contemporary high specification kitchen diner with central island and large picture windows offering lovely views across the gardens. There is a downstairs WC and separate utility room. To the first floor is the principal bedroom with separate dressing room, three further bedrooms and two bathrooms. To the second floor are two further bedrooms. The property has a rear staircase and back door and would suit those looking to create secondary accommodation. The grounds and gardens are professionally landscaped to an exceptional standard to include sheltered stocked gardens, recreation areas, tennis court and paddockideal for equestrian users.

## **Accommodation & Amenities**

- Elegant Georgian Country House of Distinction
- Beautiful Proportions & Stunning Period Features
- Flexible Accommodation with Two Staircases
- Three Characterful Receptions & Contemporary Kitchen Diner
- Principal Bedroom with Dressing Room, Five Further Bedrooms & Two Bathrooms
- Impressive Professionally Landscaped Grounds & Gardens
- 1.68 Acre Paddock that could suit Equestrian Users
- Beautifully Maintained Tennis Court