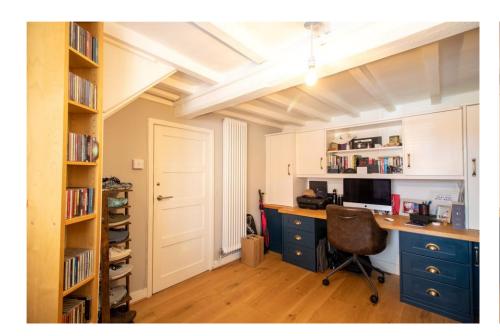

## The White House, Main Street, Newton, NG13 8HN

An elegant and beautifully proportioned Georgian country house occupying a wonderful established plot of 2.68 acres. A portico period entrance with panelled doorway and arched fanlight opens into an impressive entrance hall with sweeping balustraded dogleg return staircase rising to first floor gallery landing. A beautifully appointed drawing room with open fireplace and French doors onto garden. Sitting room with period fireplace and fitted bookshelf and cupboards. Dining room with heavy exposed beams semi-open plan to stunning contemporary high specification kitchen diner with central island and large picture windows offering lovely views across the gardens. There is a downstairs WC and separate utility room. To the first floor is the principal bedroom with separate dressing room, three further bedrooms and two bathrooms. To the second floor are two further bedrooms. The property has a rear staircase and back door and would suit those looking to create secondary accommodation. The grounds and gardens are professionally landscaped to an exceptional standard to include sheltered stocked gardens, recreation areas, tennis court and paddockideal for equestrian users.

## **Accommodation & Amenities**

- Elegant Georgian Country House of Distinction
- Beautiful Proportions & Stunning Period Features
- Flexible Accommodation with Two Staircases
- Three Characterful Receptions & Contemporary Kitchen Diner
- Principal Bedroom with Dressing Room, Five Further Bedrooms & Two Bathrooms
- Impressive Professionally Landscaped Grounds & Gardens
- 1.68 Acre Paddock that could suit Equestrian Users
- Beautifully Maintained Tennis Court