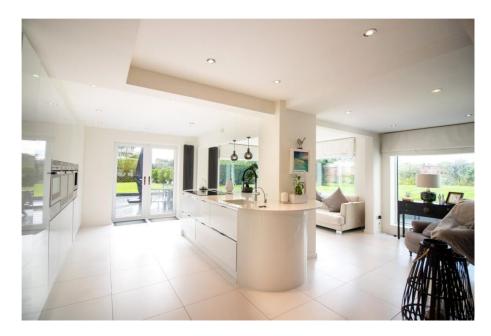

## The White House, Main Street, Newton, NG13 8HN

An elegant and beautifully proportioned Georgian country house occupying a wonderful established plot of 2.68 acres. A portico period entrance with panelled doorway and arched fanlight opens into an impressive entrance hall with sweeping balustraded dogleg return staircase rising to first floor gallery landing. A beautifully appointed drawing room with open fireplace and French doors onto garden. Sitting room with period fireplace and fitted bookshelf and cupboards. Dining room with heavy exposed beams semi-open plan to stunning contemporary high specification kitchen diner with central island and large picture windows offering lovely views across the gardens. There is a downstairs WC and separate utility room. To the first floor is the principal bedroom with separate dressing room, three further bedrooms and two bathrooms. To the second floor are two further bedrooms. The property has a rear staircase and back door and would suit those looking to create secondary accommodation. The grounds and gardens are professionally landscaped to an exceptional standard to include sheltered stocked gardens, recreation areas, tennis court and paddockideal for equestrian users.

## **Accommodation & Amenities**

- Elegant Georgian Country House of Distinction
- Beautiful Proportions & Stunning Period Features
- Flexible Accommodation with Two Staircases
- Three Characterful Receptions & Contemporary Kitchen Diner
- Principal Bedroom with Dressing Room, Five Further Bedrooms & Two Bathrooms
- Impressive Professionally Landscaped Grounds & Gardens
- 1.68 Acre Paddock that could suit Equestrian Users
- Beautifully Maintained Tennis Court