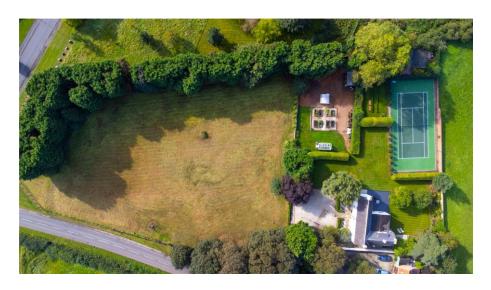

## The White House, Main Street, Newton, NG13 8HN

An elegant and beautifully proportioned Georgian country house occupying a wonderful established plot of 2.68 acres. A portico period entrance with panelled doorway and arched fanlight opens into an impressive entrance hall with sweeping balustraded dogleg return staircase rising to first floor gallery landing. A beautifully appointed drawing room with open fireplace and French doors onto garden. Sitting room with period fireplace and fitted bookshelf and cupboards. Dining room with heavy exposed beams semi-open plan to stunning contemporary high specification kitchen diner with central island and large picture windows offering lovely views across the gardens. There is a downstairs WC and separate utility room. To the first floor is the principal bedroom with separate dressing room, three further bedrooms and two bathrooms. To the second floor are two further bedrooms. The property has a rear staircase and back door and would suit those looking to create secondary accommodation. The grounds and gardens are professionally landscaped to an exceptional standard to include sheltered stocked gardens, recreation areas, tennis court and paddockideal for equestrian users.

## **Accommodation & Amenities**

- Elegant Georgian Country House of Distinction
- Beautiful Proportions & Stunning Period Features
- Flexible Accommodation with Two Staircases
- Three Characterful Receptions & Contemporary Kitchen Diner
- Principal Bedroom with Dressing Room, Five Further Bedrooms & Two Bathrooms
- Impressive Professionally Landscaped Grounds & Gardens
- 1.68 Acre Paddock that could suit Equestrian Users
- Beautifully Maintained Tennis Court