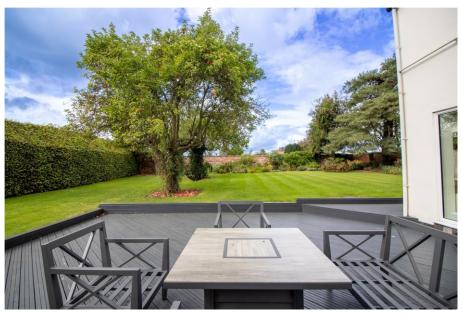

## The White House, Main Street, Newton, NG13 8HN

An elegant and beautifully proportioned Georgian country house occupying a wonderful established plot of 2.68 acres. A portico period entrance with panelled doorway and arched fanlight opens into an impressive entrance hall with sweeping balustraded dogleg return staircase rising to first floor gallery landing. A beautifully appointed drawing room with open fireplace and French doors onto garden. Sitting room with period fireplace and fitted bookshelf and cupboards. Dining room with heavy exposed beams semi-open plan to stunning contemporary high specification kitchen diner with central island and large picture windows offering lovely views across the gardens. There is a downstairs WC and separate utility room. To the first floor is the principal bedroom with separate dressing room, three further bedrooms and two bathrooms. To the second floor are two further bedrooms. The property has a rear staircase and back door and would suit those looking to create secondary accommodation. The grounds and gardens are professionally landscaped to an exceptional standard to include sheltered stocked gardens, recreation areas, tennis court and paddockideal for equestrian users.

## **Accommodation & Amenities**

- Elegant Georgian Country House of Distinction
- Beautiful Proportions & Stunning Period Features
- Flexible Accommodation with Two Staircases
- Three Characterful Receptions & Contemporary Kitchen Diner
- Principal Bedroom with Dressing Room, Five Further Bedrooms & Two Bathrooms
- Impressive Professionally Landscaped Grounds & Gardens
- 1.68 Acre Paddock that could suit Equestrian Users
- Beautifully Maintained Tennis Court