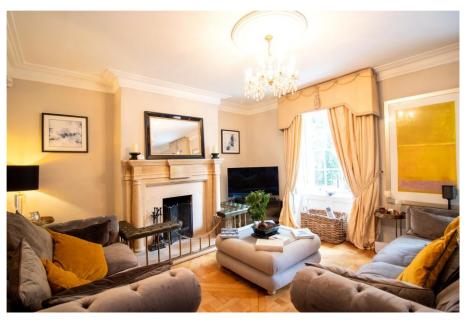

## The White House, Main Street, Newton, NG13 8HN

An elegant and beautifully proportioned Georgian country house occupying a wonderful established plot of 2.68 acres. A portico period entrance with panelled doorway and arched fanlight opens into an impressive entrance hall with sweeping balustraded dogleg return staircase rising to first floor gallery landing. A beautifully appointed drawing room with open fireplace and French doors onto garden. Sitting room with period fireplace and fitted bookshelf and cupboards. Dining room with heavy exposed beams semi-open plan to stunning contemporary high specification kitchen diner with central island and large picture windows offering lovely views across the gardens. There is a downstairs WC and separate utility room. To the first floor is the principal bedroom with separate dressing room, three further bedrooms and two bathrooms. To the second floor are two further bedrooms. The property has a rear staircase and back door and would suit those looking to create secondary accommodation. The grounds and gardens are professionally landscaped to an exceptional standard to include sheltered stocked gardens, recreation areas, tennis court and paddockideal for equestrian users.

## **Accommodation & Amenities**

- Elegant Georgian Country House of Distinction
- Beautiful Proportions & Stunning Period Features
- Flexible Accommodation with Two Staircases
- Three Characterful Receptions & Contemporary Kitchen Diner
- Principal Bedroom with Dressing Room, Five Further Bedrooms & Two Bathrooms
- Impressive Professionally Landscaped Grounds & Gardens
- 1.68 Acre Paddock that could suit Equestrian Users
- Beautifully Maintained Tennis Court