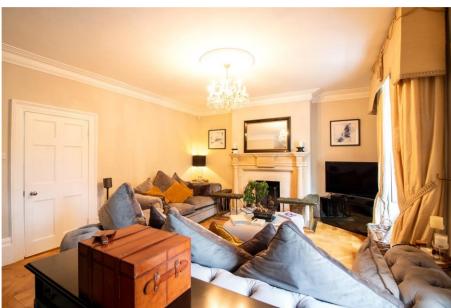

## The White House, Main Street, Newton, NG13 8HN

An elegant and beautifully proportioned Georgian country house occupying a wonderful established plot of 2.68 acres. A portico period entrance with panelled doorway and arched fanlight opens into an impressive entrance hall with sweeping balustraded dogleg return staircase rising to first floor gallery landing. A beautifully appointed drawing room with open fireplace and French doors onto garden. Sitting room with period fireplace and fitted bookshelf and cupboards. Dining room with heavy exposed beams semi-open plan to stunning contemporary high specification kitchen diner with central island and large picture windows offering lovely views across the gardens. There is a downstairs WC and separate utility room. To the first floor is the principal bedroom with separate dressing room, three further bedrooms and two bathrooms. To the second floor are two further bedrooms. The property has a rear staircase and back door and would suit those looking to create secondary accommodation. The grounds and gardens are professionally landscaped to an exceptional standard to include sheltered stocked gardens, recreation areas, tennis court and paddockideal for equestrian users.

## **Accommodation & Amenities**

- Elegant Georgian Country House of Distinction
- Beautiful Proportions & Stunning Period Features
- Flexible Accommodation with Two Staircases
- Three Characterful Receptions & Contemporary Kitchen Diner
- Principal Bedroom with Dressing Room, Five Further Bedrooms & Two Bathrooms
- Impressive Professionally Landscaped Grounds & Gardens
- 1.68 Acre Paddock that could suit Equestrian Users
- Beautifully Maintained Tennis Court