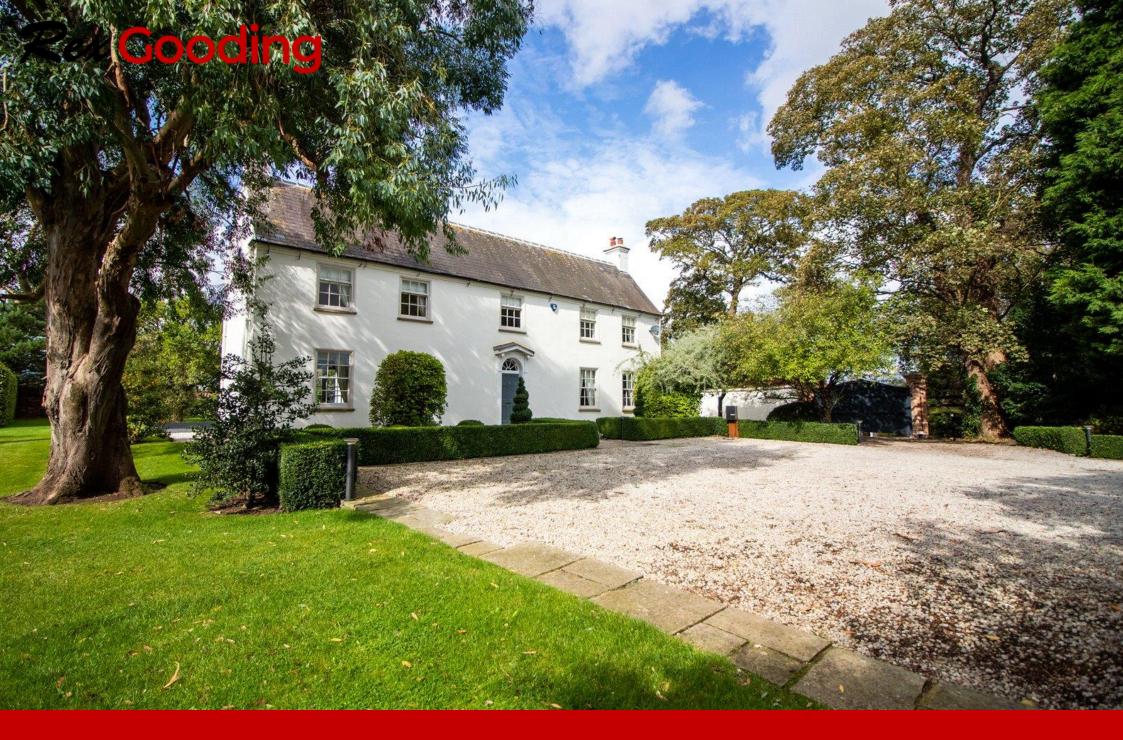

## The White House, Main Street, Newton, NG13 8HN

An elegant and beautifully proportioned Georgian country house occupying a wonderful established plot of 2.68 acres. A portico period entrance with panelled doorway and arched fanlight opens into an impressive entrance hall with sweeping balustraded dogleg return staircase rising to first floor gallery landing. A beautifully appointed drawing room with open fireplace and French doors onto garden. Sitting room with period fireplace and fitted bookshelf and cupboards. Dining room with heavy exposed beams semi-open plan to stunning contemporary high specification kitchen diner with central island and large picture windows offering lovely views across the gardens. There is a downstairs WC and separate utility room. To the first floor is the principal bedroom with separate dressing room, three further bedrooms and two bathrooms. To the second floor are two further bedrooms. The property has a rear staircase and back door and would suit those looking to create secondary accommodation. The grounds and gardens are professionally landscaped to an exceptional standard to include sheltered stocked gardens, recreation areas, tennis court and paddockideal for equestrian users.