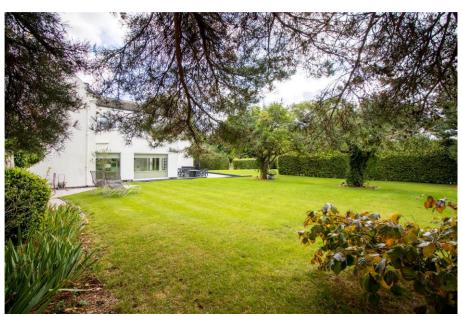

## The White House, Main Street, Newton, NG13 8HN

An elegant and beautifully proportioned Georgian country house occupying a wonderful established plot of 2.68 acres. A portico period entrance with panelled doorway and arched fanlight opens into an impressive entrance hall with sweeping balustraded dogleg return staircase rising to first floor gallery landing. A beautifully appointed drawing room with open fireplace and French doors onto garden. Sitting room with period fireplace and fitted bookshelf and cupboards. Dining room with heavy exposed beams semi-open plan to stunning contemporary high specification kitchen diner with central island and large picture windows offering lovely views across the gardens. There is a downstairs WC and separate utility room. To the first floor is the principal bedroom with separate dressing room, three further bedrooms and two bathrooms. To the second floor are two further bedrooms. The property has a rear staircase and back door and would suit those looking to create secondary accommodation. The grounds and gardens are professionally landscaped to an exceptional standard to include sheltered stocked gardens, recreation areas, tennis court and paddockideal for equestrian users.

## **Accommodation & Amenities**

- Elegant Georgian Country House of Distinction
- Beautiful Proportions & Stunning Period Features
- Flexible Accommodation with Two Staircases
- Three Characterful Receptions & Contemporary Kitchen Diner
- Principal Bedroom with Dressing Room, Five Further Bedrooms & Two Bathrooms
- Impressive Professionally Landscaped Grounds & Gardens
- 1.68 Acre Paddock that could suit Equestrian Users
- Beautifully Maintained Tennis Court