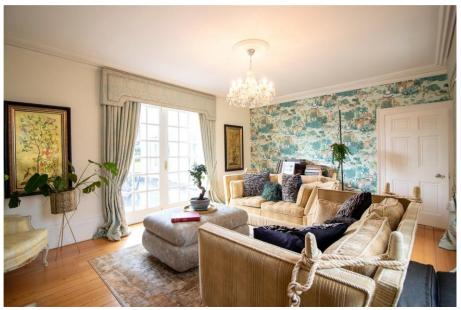

## The White House, Main Street, Newton, NG13 8HN

An elegant and beautifully proportioned Georgian country house occupying a wonderful established plot of 2.68 acres. A portico period entrance with panelled doorway and arched fanlight opens into an impressive entrance hall with sweeping balustraded dogleg return staircase rising to first floor gallery landing. A beautifully appointed drawing room with open fireplace and French doors onto garden. Sitting room with period fireplace and fitted bookshelf and cupboards. Dining room with heavy exposed beams semi-open plan to stunning contemporary high specification kitchen diner with central island and large picture windows offering lovely views across the gardens. There is a downstairs WC and separate utility room. To the first floor is the principal bedroom with separate dressing room, three further bedrooms and two bathrooms. To the second floor are two further bedrooms. The property has a rear staircase and back door and would suit those looking to create secondary accommodation. The grounds and gardens are professionally landscaped to an exceptional standard to include sheltered stocked gardens, recreation areas, tennis court and paddockideal for equestrian users.

## **Accommodation & Amenities**

- Elegant Georgian Country House of Distinction
- Beautiful Proportions & Stunning Period Features
- Flexible Accommodation with Two Staircases
- Three Characterful Receptions & Contemporary Kitchen Diner
- Principal Bedroom with Dressing Room, Five Further Bedrooms & Two Bathrooms
- Impressive Professionally Landscaped Grounds & Gardens
- 1.68 Acre Paddock that could suit Equestrian Users
- Beautifully Maintained Tennis Court