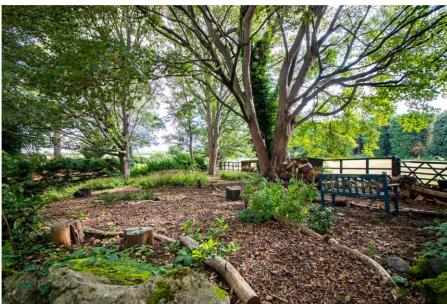

## The White House, Main Street, Newton, NG13 8HN

An elegant and beautifully proportioned Georgian country house occupying a wonderful established plot of 2.68 acres. A portico period entrance with panelled doorway and arched fanlight opens into an impressive entrance hall with sweeping balustraded dogleg return staircase rising to first floor gallery landing. A beautifully appointed drawing room with open fireplace and French doors onto garden. Sitting room with period fireplace and fitted bookshelf and cupboards. Dining room with heavy exposed beams semi-open plan to stunning contemporary high specification kitchen diner with central island and large picture windows offering lovely views across the gardens. There is a downstairs WC and separate utility room. To the first floor is the principal bedroom with separate dressing room, three further bedrooms and two bathrooms. To the second floor are two further bedrooms. The property has a rear staircase and back door and would suit those looking to create secondary accommodation. The grounds and gardens are professionally landscaped to an exceptional standard to include sheltered stocked gardens, recreation areas, tennis court and paddockideal for equestrian users.

## **Accommodation & Amenities**

- Elegant Georgian Country House of Distinction
- Beautiful Proportions & Stunning Period Features
- Flexible Accommodation with Two Staircases
- Three Characterful Receptions & Contemporary Kitchen Diner
- Principal Bedroom with Dressing Room, Five Further Bedrooms & Two Bathrooms
- Impressive Professionally Landscaped Grounds & Gardens
- 1.68 Acre Paddock that could suit Equestrian Users
- Beautifully Maintained Tennis Court