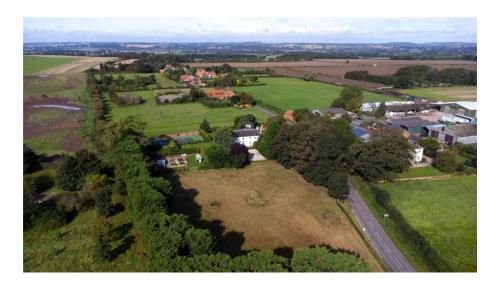

## The White House, Main Street, Newton, NG13 8HN

An elegant and beautifully proportioned Georgian country house occupying a wonderful established plot of 2.68 acres. A portico period entrance with panelled doorway and arched fanlight opens into an impressive entrance hall with sweeping balustraded dogleg return staircase rising to first floor gallery landing. A beautifully appointed drawing room with open fireplace and French doors onto garden. Sitting room with period fireplace and fitted bookshelf and cupboards. Dining room with heavy exposed beams semi-open plan to stunning contemporary high specification kitchen diner with central island and large picture windows offering lovely views across the gardens. There is a downstairs WC and separate utility room. To the first floor is the principal bedroom with separate dressing room, three further bedrooms and two bathrooms. To the second floor are two further bedrooms. The property has a rear staircase and back door and would suit those looking to create secondary accommodation. The grounds and gardens are professionally landscaped to an exceptional standard to include sheltered stocked gardens, recreation areas, tennis court and paddockideal for equestrian users.