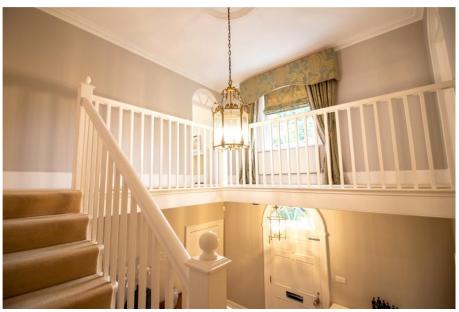

## The White House, Main Street, Newton, NG13 8HN

An elegant and beautifully proportioned Georgian country house occupying a wonderful established plot of 2.68 acres. A portico period entrance with panelled doorway and arched fanlight opens into an impressive entrance hall with sweeping balustraded dogleg return staircase rising to first floor gallery landing. A beautifully appointed drawing room with open fireplace and French doors onto garden. Sitting room with period fireplace and fitted bookshelf and cupboards. Dining room with heavy exposed beams semi-open plan to stunning contemporary high specification kitchen diner with central island and large picture windows offering lovely views across the gardens. There is a downstairs WC and separate utility room. To the first floor is the principal bedroom with separate dressing room, three further bedrooms and two bathrooms. To the second floor are two further bedrooms. The property has a rear staircase and back door and would suit those looking to create secondary accommodation. The grounds and gardens are professionally landscaped to an exceptional standard to include sheltered stocked gardens, recreation areas, tennis court and paddockideal for equestrian users.