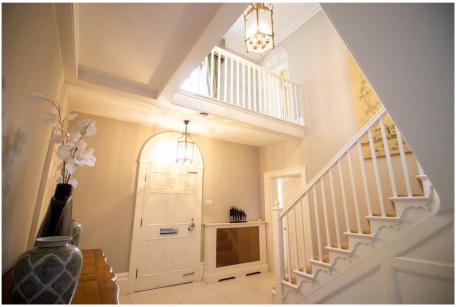

## The White House, Main Street, Newton, NG13 8HN

An elegant and beautifully proportioned Georgian country house occupying a wonderful established plot of 2.68 acres. A portico period entrance with panelled doorway and arched fanlight opens into an impressive entrance hall with sweeping balustraded dogleg return staircase rising to first floor gallery landing. A beautifully appointed drawing room with open fireplace and French doors onto garden. Sitting room with period fireplace and fitted bookshelf and cupboards. Dining room with heavy exposed beams semi-open plan to stunning contemporary high specification kitchen diner with central island and large picture windows offering lovely views across the gardens. There is a downstairs WC and separate utility room. To the first floor is the principal bedroom with separate dressing room, three further bedrooms and two bathrooms. To the second floor are two further bedrooms. The property has a rear staircase and back door and would suit those looking to create secondary accommodation. The grounds and gardens are professionally landscaped to an exceptional standard to include sheltered stocked gardens, recreation areas, tennis court and paddockideal for equestrian users.