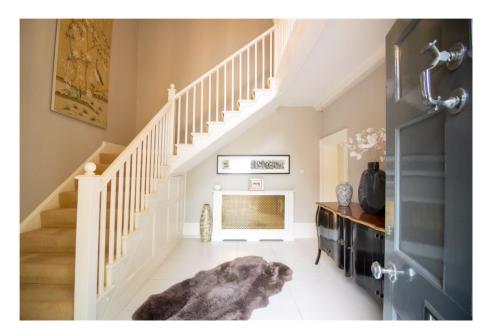

## The White House, Main Street, Newton, NG13 8HN

An elegant and beautifully proportioned Georgian country house occupying a wonderful established plot of 2.68 acres. A portico period entrance with panelled doorway and arched fanlight opens into an impressive entrance hall with sweeping balustraded dogleg return staircase rising to first floor gallery landing. A beautifully appointed drawing room with open fireplace and French doors onto garden. Sitting room with period fireplace and fitted bookshelf and cupboards. Dining room with heavy exposed beams semi-open plan to stunning contemporary high specification kitchen diner with central island and large picture windows offering lovely views across the gardens. There is a downstairs WC and separate utility room. To the first floor is the principal bedroom with separate dressing room, three further bedrooms and two bathrooms. To the second floor are two further bedrooms. The property has a rear staircase and back door and would suit those looking to create secondary accommodation. The grounds and gardens are professionally landscaped to an exceptional standard to include sheltered stocked gardens, recreation areas, tennis court and paddockideal for equestrian users.