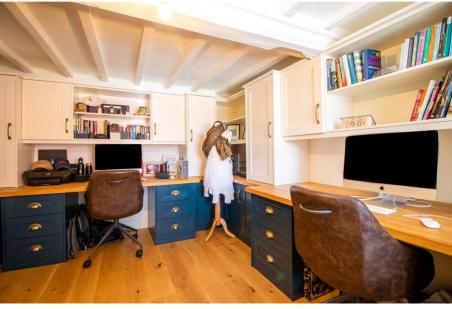

## The White House, Main Street, Newton, NG13 8HN

An elegant and beautifully proportioned Georgian country house occupying a wonderful established plot of 2.68 acres. A portico period entrance with panelled doorway and arched fanlight opens into an impressive entrance hall with sweeping balustraded dogleg return staircase rising to first floor gallery landing. A beautifully appointed drawing room with open fireplace and French doors onto garden. Sitting room with period fireplace and fitted bookshelf and cupboards. Dining room with heavy exposed beams semi-open plan to stunning contemporary high specification kitchen diner with central island and large picture windows offering lovely views across the gardens. There is a downstairs WC and separate utility room. To the first floor is the principal bedroom with separate dressing room, three further bedrooms and two bathrooms. To the second floor are two further bedrooms. The property has a rear staircase and back door and would suit those looking to create secondary accommodation. The grounds and gardens are professionally landscaped to an exceptional standard to include sheltered stocked gardens, recreation areas, tennis court and paddockideal for equestrian users.

## **Accommodation & Amenities**

- Elegant Georgian Country House of Distinction
- Beautiful Proportions & Stunning Period Features
- Flexible Accommodation with Two Staircases
- Three Characterful Receptions & Contemporary Kitchen Diner
- Principal Bedroom with Dressing Room, Five Further Bedrooms & Two Bathrooms
- Impressive Professionally Landscaped Grounds & Gardens
- 1.68 Acre Paddock that could suit Equestrian Users
- Beautifully Maintained Tennis Court