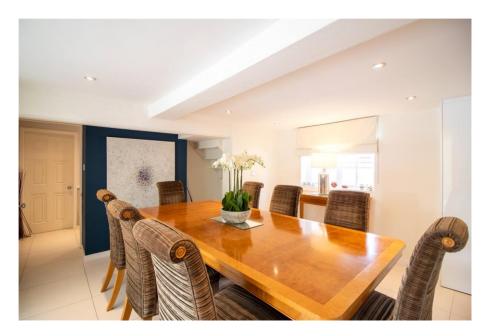

## The White House, Main Street, Newton, NG13 8HN

An elegant and beautifully proportioned Georgian country house occupying a wonderful established plot of 2.68 acres. A portico period entrance with panelled doorway and arched fanlight opens into an impressive entrance hall with sweeping balustraded dogleg return staircase rising to first floor gallery landing. A beautifully appointed drawing room with open fireplace and French doors onto garden. Sitting room with period fireplace and fitted bookshelf and cupboards. Dining room with heavy exposed beams semi-open plan to stunning contemporary high specification kitchen diner with central island and large picture windows offering lovely views across the gardens. There is a downstairs WC and separate utility room. To the first floor is the principal bedroom with separate dressing room, three further bedrooms and two bathrooms. To the second floor are two further bedrooms. The property has a rear staircase and back door and would suit those looking to create secondary accommodation. The grounds and gardens are professionally landscaped to an exceptional standard to include sheltered stocked gardens, recreation areas, tennis court and paddockideal for equestrian users.