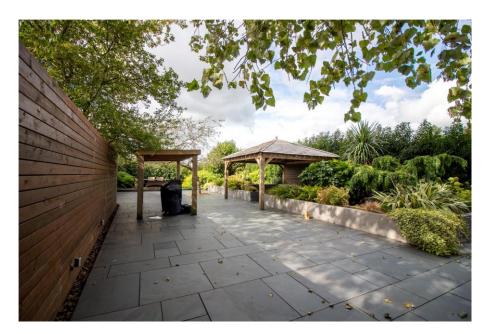

## The White House, Main Street, Newton, NG13 8HN

An elegant and beautifully proportioned Georgian country house occupying a wonderful established plot of 2.68 acres. A portico period entrance with panelled doorway and arched fanlight opens into an impressive entrance hall with sweeping balustraded dogleg return staircase rising to first floor gallery landing. A beautifully appointed drawing room with open fireplace and French doors onto garden. Sitting room with period fireplace and fitted bookshelf and cupboards. Dining room with heavy exposed beams semi-open plan to stunning contemporary high specification kitchen diner with central island and large picture windows offering lovely views across the gardens. There is a downstairs WC and separate utility room. To the first floor is the principal bedroom with separate dressing room, three further bedrooms and two bathrooms. To the second floor are two further bedrooms. The property has a rear staircase and back door and would suit those looking to create secondary accommodation. The grounds and gardens are professionally landscaped to an exceptional standard to include sheltered stocked gardens, recreation areas, tennis court and paddockideal for equestrian users.

## **Accommodation & Amenities**

- Elegant Georgian Country House of Distinction
- Beautiful Proportions & Stunning Period Features
- Flexible Accommodation with Two Staircases
- Three Characterful Receptions & Contemporary Kitchen Diner
- Principal Bedroom with Dressing Room, Five Further Bedrooms & Two Bathrooms
- Impressive Professionally Landscaped Grounds & Gardens
- 1.68 Acre Paddock that could suit Equestrian Users
- Beautifully Maintained Tennis Court