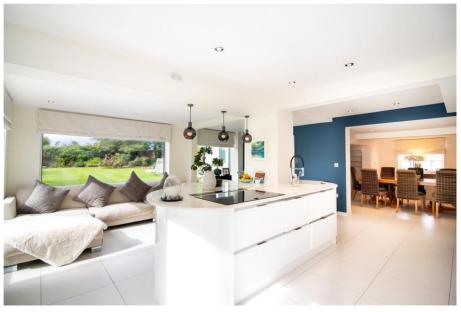

## The White House, Main Street, Newton, NG13 8HN

An elegant and beautifully proportioned Georgian country house occupying a wonderful established plot of 2.68 acres. A portico period entrance with panelled doorway and arched fanlight opens into an impressive entrance hall with sweeping balustraded dogleg return staircase rising to first floor gallery landing. A beautifully appointed drawing room with open fireplace and French doors onto garden. Sitting room with period fireplace and fitted bookshelf and cupboards. Dining room with heavy exposed beams semi-open plan to stunning contemporary high specification kitchen diner with central island and large picture windows offering lovely views across the gardens. There is a downstairs WC and separate utility room. To the first floor is the principal bedroom with separate dressing room, three further bedrooms and two bathrooms. To the second floor are two further bedrooms. The property has a rear staircase and back door and would suit those looking to create secondary accommodation. The grounds and gardens are professionally landscaped to an exceptional standard to include sheltered stocked gardens, recreation areas, tennis court and paddockideal for equestrian users.

## **Accommodation & Amenities**

- Elegant Georgian Country House of Distinction
- Beautiful Proportions & Stunning Period Features
- Flexible Accommodation with Two Staircases
- Three Characterful Receptions & Contemporary Kitchen Diner
- Principal Bedroom with Dressing Room, Five Further Bedrooms & Two Bathrooms
- Impressive Professionally Landscaped Grounds & Gardens
- 1.68 Acre Paddock that could suit Equestrian Users
- Beautifully Maintained Tennis Court