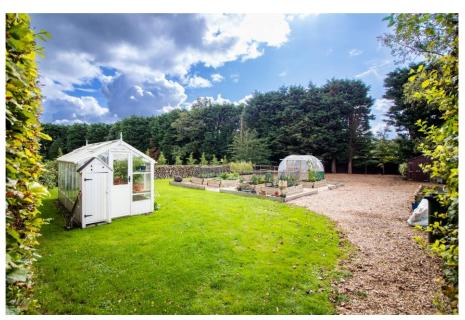

## The White House, Main Street, Newton, NG13 8HN

An elegant and beautifully proportioned Georgian country house occupying a wonderful established plot of 2.68 acres. A portico period entrance with panelled doorway and arched fanlight opens into an impressive entrance hall with sweeping balustraded dogleg return staircase rising to first floor gallery landing. A beautifully appointed drawing room with open fireplace and French doors onto garden. Sitting room with period fireplace and fitted bookshelf and cupboards. Dining room with heavy exposed beams semi-open plan to stunning contemporary high specification kitchen diner with central island and large picture windows offering lovely views across the gardens. There is a downstairs WC and separate utility room. To the first floor is the principal bedroom with separate dressing room, three further bedrooms and two bathrooms. To the second floor are two further bedrooms. The property has a rear staircase and back door and would suit those looking to create secondary accommodation. The grounds and gardens are professionally landscaped to an exceptional standard to include sheltered stocked gardens, recreation areas, tennis court and paddockideal for equestrian users.

## **Accommodation & Amenities**

- Elegant Georgian Country House of Distinction
- Beautiful Proportions & Stunning Period Features
- Flexible Accommodation with Two Staircases
- Three Characterful Receptions & Contemporary Kitchen Diner
- Principal Bedroom with Dressing Room, Five Further Bedrooms & Two Bathrooms
- Impressive Professionally Landscaped Grounds & Gardens
- 1.68 Acre Paddock that could suit Equestrian Users
- Beautifully Maintained Tennis Court