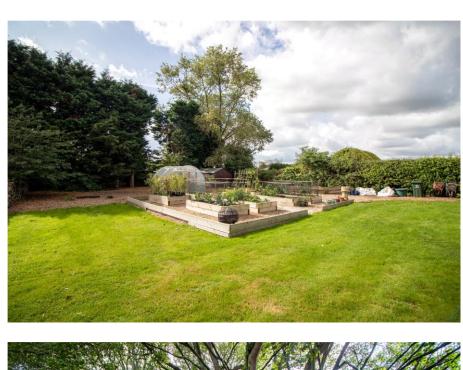

## The White House, Main Street, Newton, NG13 8HN

An elegant and beautifully proportioned Georgian country house occupying a wonderful established plot of 2.68 acres. A portico period entrance with panelled doorway and arched fanlight opens into an impressive entrance hall with sweeping balustraded dogleg return staircase rising to first floor gallery landing. A beautifully appointed drawing room with open fireplace and French doors onto garden. Sitting room with period fireplace and fitted bookshelf and cupboards. Dining room with heavy exposed beams semi-open plan to stunning contemporary high specification kitchen diner with central island and large picture windows offering lovely views across the gardens. There is a downstairs WC and separate utility room. To the first floor is the principal bedroom with separate dressing room, three further bedrooms and two bathrooms. To the second floor are two further bedrooms. The property has a rear staircase and back door and would suit those looking to create secondary accommodation. The grounds and gardens are professionally landscaped to an exceptional standard to include sheltered stocked gardens, recreation areas, tennis court and paddockideal for equestrian users.

## **Accommodation & Amenities**

- Elegant Georgian Country House of Distinction
- Beautiful Proportions & Stunning Period Features
- Flexible Accommodation with Two Staircases
- Three Characterful Receptions & Contemporary Kitchen Diner
- Principal Bedroom with Dressing Room, Five Further Bedrooms & Two Bathrooms
- Impressive Professionally Landscaped Grounds & Gardens
- 1.68 Acre Paddock that could suit Equestrian Users
- Beautifully Maintained Tennis Court