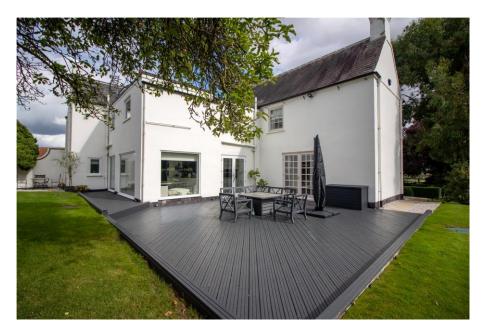

## The White House, Main Street, Newton, NG13 8HN

An elegant and beautifully proportioned Georgian country house occupying a wonderful established plot of 2.68 acres. A portico period entrance with panelled doorway and arched fanlight opens into an impressive entrance hall with sweeping balustraded dogleg return staircase rising to first floor gallery landing. A beautifully appointed drawing room with open fireplace and French doors onto garden. Sitting room with period fireplace and fitted bookshelf and cupboards. Dining room with heavy exposed beams semi-open plan to stunning contemporary high specification kitchen diner with central island and large picture windows offering lovely views across the gardens. There is a downstairs WC and separate utility room. To the first floor is the principal bedroom with separate dressing room, three further bedrooms and two bathrooms. To the second floor are two further bedrooms. The property has a rear staircase and back door and would suit those looking to create secondary accommodation. The grounds and gardens are professionally landscaped to an exceptional standard to include sheltered stocked gardens, recreation areas, tennis court and paddockideal for equestrian users.

## **Accommodation & Amenities**

- Elegant Georgian Country House of Distinction
- Beautiful Proportions & Stunning Period Features
- Flexible Accommodation with Two Staircases
- Three Characterful Receptions & Contemporary Kitchen Diner
- Principal Bedroom with Dressing Room, Five Further Bedrooms & Two Bathrooms
- Impressive Professionally Landscaped Grounds & Gardens
- 1.68 Acre Paddock that could suit Equestrian Users
- Beautifully Maintained Tennis Court