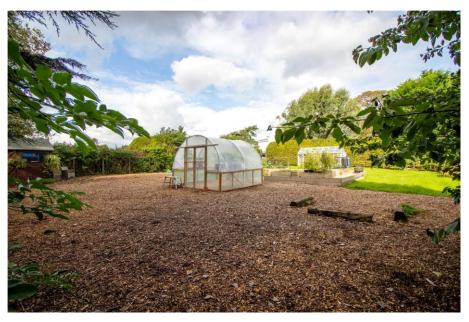

## The White House, Main Street, Newton, NG13 8HN

An elegant and beautifully proportioned Georgian country house occupying a wonderful established plot of 2.68 acres. A portico period entrance with panelled doorway and arched fanlight opens into an impressive entrance hall with sweeping balustraded dogleg return staircase rising to first floor gallery landing. A beautifully appointed drawing room with open fireplace and French doors onto garden. Sitting room with period fireplace and fitted bookshelf and cupboards. Dining room with heavy exposed beams semi-open plan to stunning contemporary high specification kitchen diner with central island and large picture windows offering lovely views across the gardens. There is a downstairs WC and separate utility room. To the first floor is the principal bedroom with separate dressing room, three further bedrooms and two bathrooms. To the second floor are two further bedrooms. The property has a rear staircase and back door and would suit those looking to create secondary accommodation. The grounds and gardens are professionally landscaped to an exceptional standard to include sheltered stocked gardens, recreation areas, tennis court and paddockideal for equestrian users.

## **Accommodation & Amenities**

- Elegant Georgian Country House of Distinction
- Beautiful Proportions & Stunning Period Features
- Flexible Accommodation with Two Staircases
- Three Characterful Receptions & Contemporary Kitchen Diner
- Principal Bedroom with Dressing Room, Five Further Bedrooms & Two Bathrooms
- Impressive Professionally Landscaped Grounds & Gardens
- 1.68 Acre Paddock that could suit Equestrian Users
- Beautifully Maintained Tennis Court